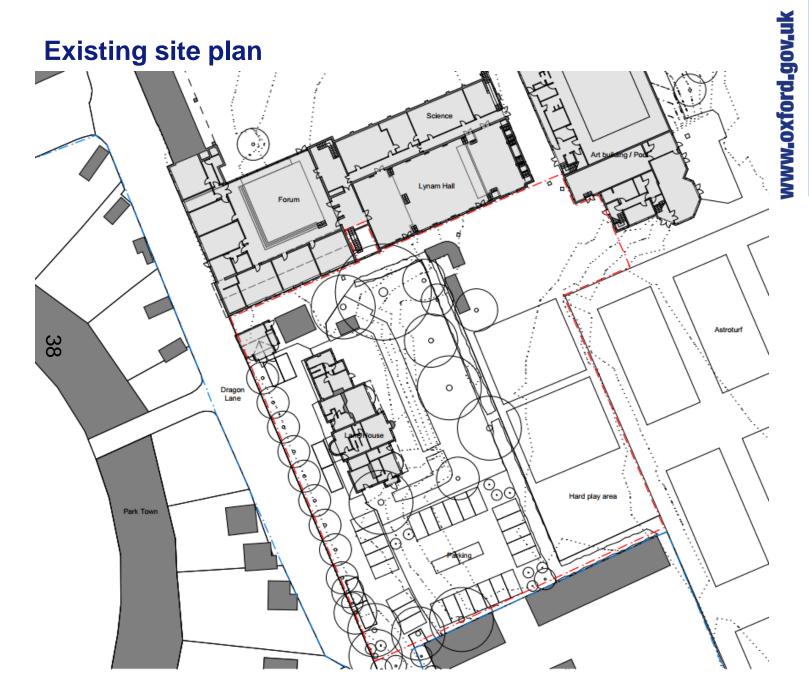

### West Area Planning Committee Presentation

17/02419/FUL

Dragon School
Bardwell Road
Oxford
OX2 6SS





#### Site location plan







#### **Existing music buildings**







#### **Views from Dragon Lane**









## OXFORD CITY COUNCIL



#### **Park Town**









## OXFORD CITY COUNCIL



#### **Views from Norham Road**





NTNOOFPLOTONOM



#### **Views from Cherwell River**











#### Views of the application site































## OXFORD CITY COUNCIL











#### Proposed roof plan





#### **Proposed elevations**







rd.gov.uk

#### **Proposed elevations**





|-gov.uk



#### **Existing site elevations**









#### **Proposed courtyard**













OXFORD CITY

COUNCIL





#### **Visuals**