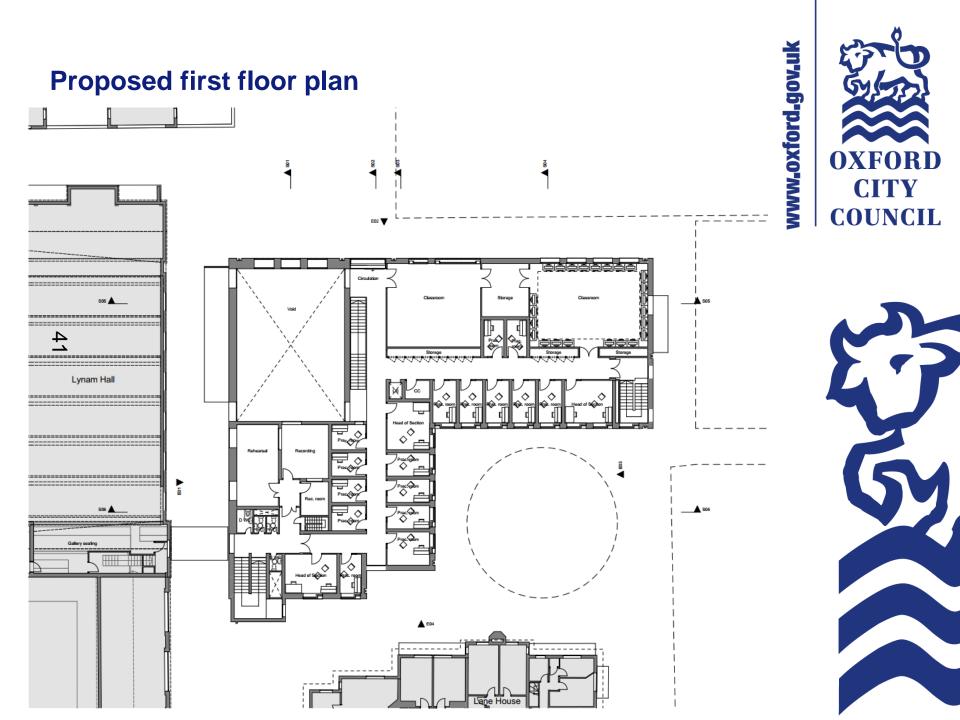

### West Area Planning Committee Presentation

17/02419/FUL

Dragon School
Bardwell Road
Oxford
OX2 6SS





#### Site location plan







#### **Existing music buildings**







#### **Views from Dragon Lane**









## OXFORD CITY COUNCIL



#### **Park Town**









## OXFORD CITY COUNCIL



#### **Views from Norham Road**





NTNOOFPLOTONOM



#### **Views from Cherwell River**











#### Views of the application site































## OXFORD CITY COUNCIL











#### Proposed roof plan





#### **Proposed elevations**







rd.gov.uk

#### **Proposed elevations**





|-gov.uk



#### **Existing site elevations**









#### **Proposed courtyard**













OXFORD CITY

COUNCIL





#### **Visuals**