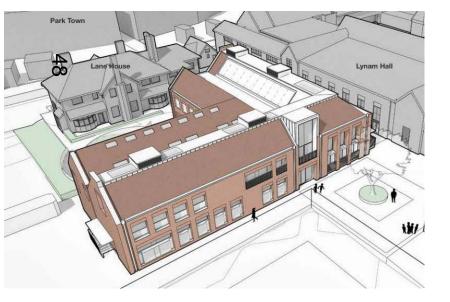

### West Area Planning Committee Presentation

17/02419/FUL

Dragon School
Bardwell Road
Oxford
OX2 6SS





#### Site location plan







#### **Existing music buildings**







#### **Views from Dragon Lane**









## OXFORD CITY COUNCIL



#### **Park Town**









## OXFORD CITY COUNCIL



#### **Views from Norham Road**





NTNOOFPLOTONOM



#### **Views from Cherwell River**











#### Views of the application site































## OXFORD CITY COUNCIL











#### Proposed roof plan





#### **Proposed elevations**







rd.gov.uk

#### **Proposed elevations**





|-gov.uk



#### **Existing site elevations**









#### **Proposed courtyard**













OXFORD CITY

COUNCIL





#### **Visuals**