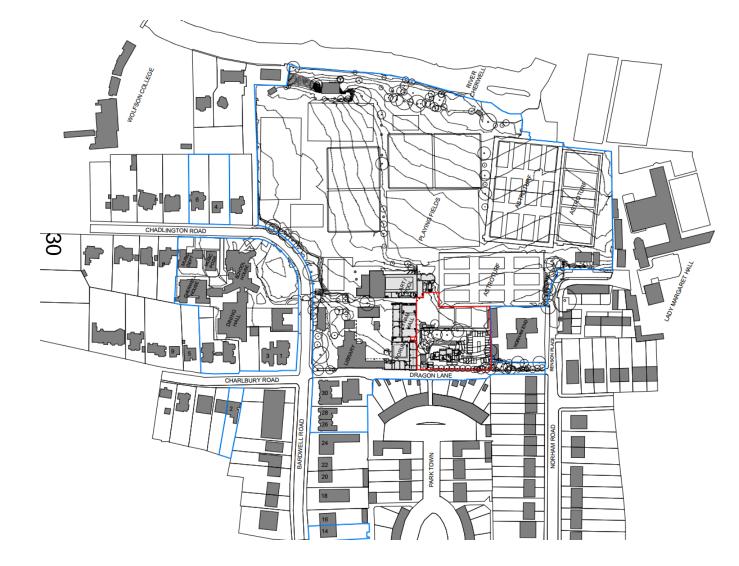

### West Area Planning Committee Presentation

17/02419/FUL

Dragon School
Bardwell Road
Oxford
OX2 6SS





#### Site location plan







#### **Existing music buildings**







#### **Views from Dragon Lane**









## OXFORD CITY COUNCIL



#### **Park Town**









## OXFORD CITY COUNCIL



#### **Views from Norham Road**





NTNOOFPLOTONOM



#### **Views from Cherwell River**











#### Views of the application site































## OXFORD CITY COUNCIL











#### Proposed roof plan





#### **Proposed elevations**







rd.gov.uk

#### **Proposed elevations**





|-gov.uk



#### **Existing site elevations**









#### **Proposed courtyard**













OXFORD CITY

COUNCIL





#### **Visuals**