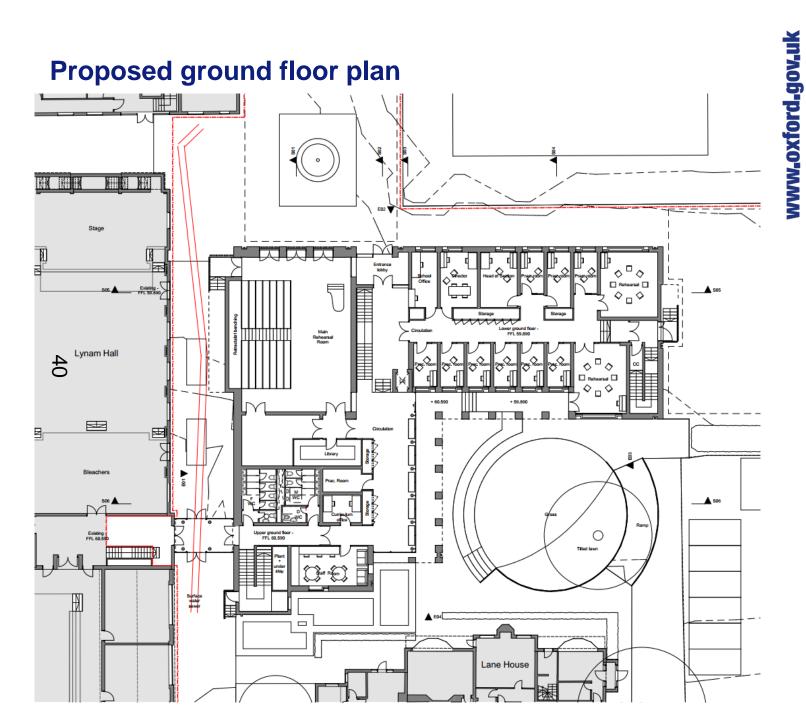

### West Area Planning Committee Presentation

17/02419/FUL

Dragon School
Bardwell Road
Oxford
OX2 6SS





#### Site location plan







#### **Existing music buildings**







#### **Views from Dragon Lane**









## OXFORD CITY COUNCIL



#### **Park Town**









## OXFORD CITY COUNCIL



#### **Views from Norham Road**





NTNOOFPLOTONOM



#### **Views from Cherwell River**











#### Views of the application site































## OXFORD CITY COUNCIL











#### Proposed roof plan





#### **Proposed elevations**







rd.gov.uk

#### **Proposed elevations**





|-gov.uk



#### **Existing site elevations**









#### **Proposed courtyard**













OXFORD CITY

COUNCIL





#### **Visuals**