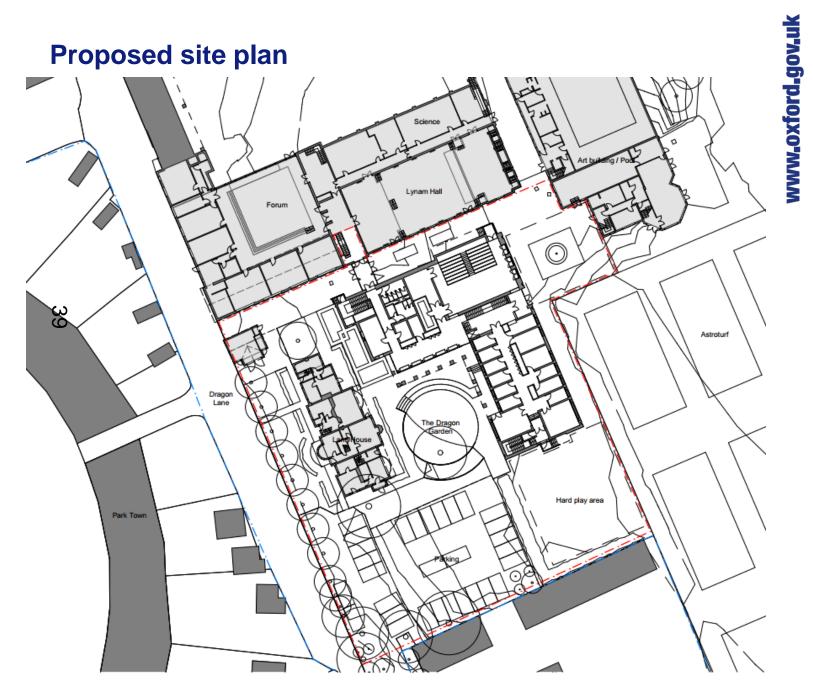

### West Area Planning Committee Presentation

17/02419/FUL

Dragon School
Bardwell Road
Oxford
OX2 6SS





#### Site location plan







#### **Existing music buildings**







#### **Views from Dragon Lane**









## OXFORD CITY COUNCIL



#### **Park Town**









## OXFORD CITY COUNCIL



#### **Views from Norham Road**





NTNOOFPLOTONOM



#### **Views from Cherwell River**











#### Views of the application site































## OXFORD CITY COUNCIL











#### Proposed roof plan





#### **Proposed elevations**







rd.gov.uk

#### **Proposed elevations**





|-gov.uk



#### **Existing site elevations**









#### **Proposed courtyard**













OXFORD CITY

COUNCIL





#### **Visuals**