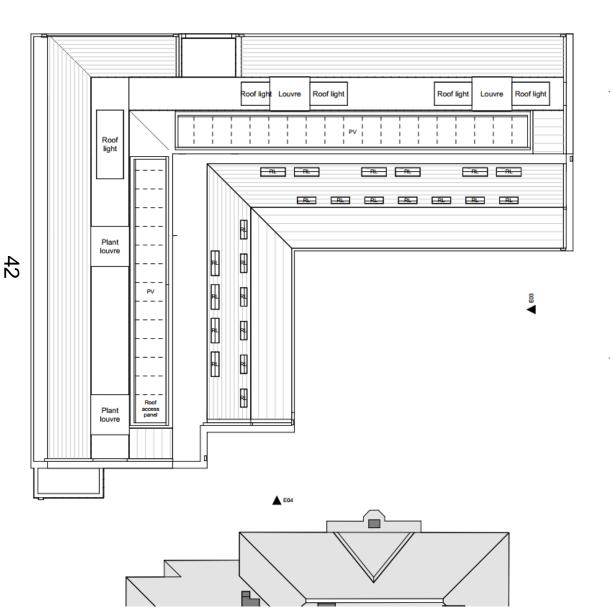

### West Area Planning Committee Presentation

17/02419/FUL

Dragon School
Bardwell Road
Oxford
OX2 6SS





#### Site location plan







#### **Existing music buildings**







#### **Views from Dragon Lane**









## OXFORD CITY COUNCIL



#### **Park Town**









## OXFORD CITY COUNCIL



#### **Views from Norham Road**





NTNOOFPLOTONOM



#### **Views from Cherwell River**











#### Views of the application site































## OXFORD CITY COUNCIL











#### Proposed roof plan





#### **Proposed elevations**







rd.gov.uk

#### **Proposed elevations**





|-gov.uk



#### **Existing site elevations**









#### **Proposed courtyard**













OXFORD CITY

COUNCIL





#### **Visuals**