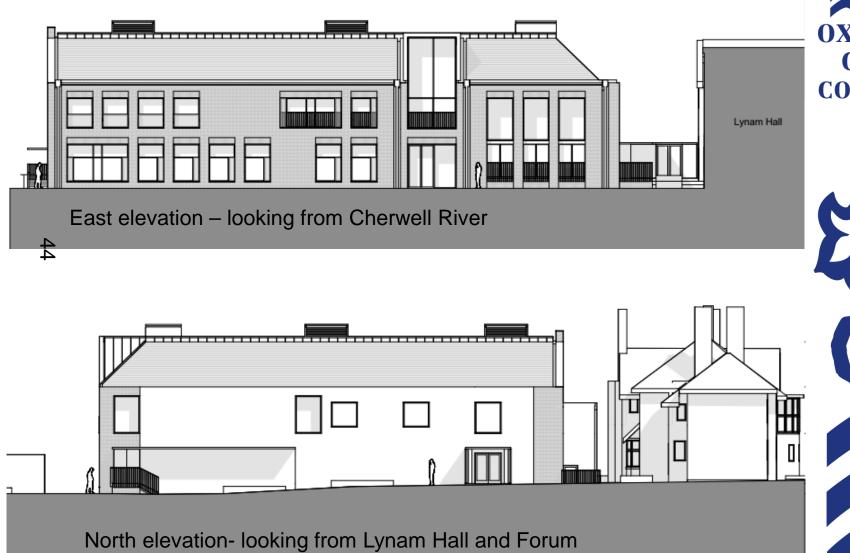

### West Area Planning Committee Presentation

17/02419/FUL

Dragon School
Bardwell Road
Oxford
OX2 6SS





#### Site location plan







#### **Existing music buildings**







#### **Views from Dragon Lane**









## OXFORD CITY COUNCIL



#### **Park Town**









## OXFORD CITY COUNCIL



#### **Views from Norham Road**





NTNOOFPLOTONOM



#### **Views from Cherwell River**











#### Views of the application site































## OXFORD CITY COUNCIL











#### Proposed roof plan





#### **Proposed elevations**







rd.gov.uk

#### **Proposed elevations**





|-gov.uk



#### **Existing site elevations**









#### **Proposed courtyard**













OXFORD CITY

COUNCIL





#### **Visuals**