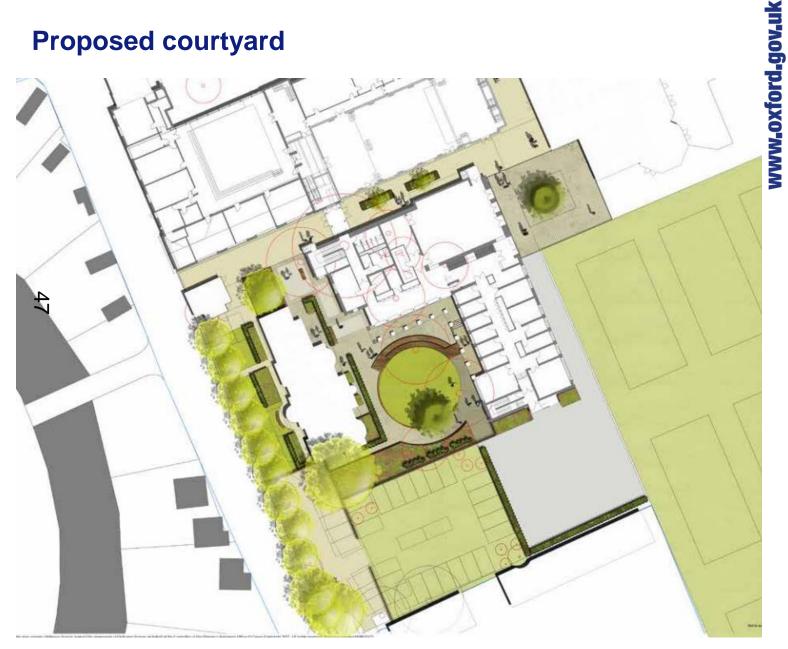

### West Area Planning Committee Presentation

17/02419/FUL

Dragon School
Bardwell Road
Oxford
OX2 6SS





#### Site location plan







#### **Existing music buildings**







#### **Views from Dragon Lane**









## OXFORD CITY COUNCIL



#### **Park Town**









## OXFORD CITY COUNCIL



#### **Views from Norham Road**





NTNOOFPLOTONOM



#### **Views from Cherwell River**











#### Views of the application site































## OXFORD CITY COUNCIL











#### Proposed roof plan





#### **Proposed elevations**







rd.gov.uk

#### **Proposed elevations**





|-gov.uk



#### **Existing site elevations**









#### **Proposed courtyard**













OXFORD CITY

COUNCIL





#### **Visuals**